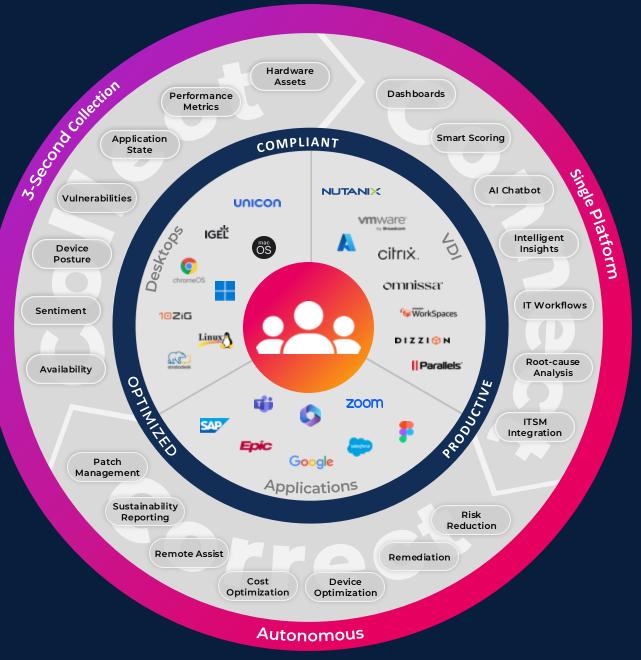

# ControlUp ONE

- True real-time visibility
- Automated remediation
- Any desktop, any application, anywhere