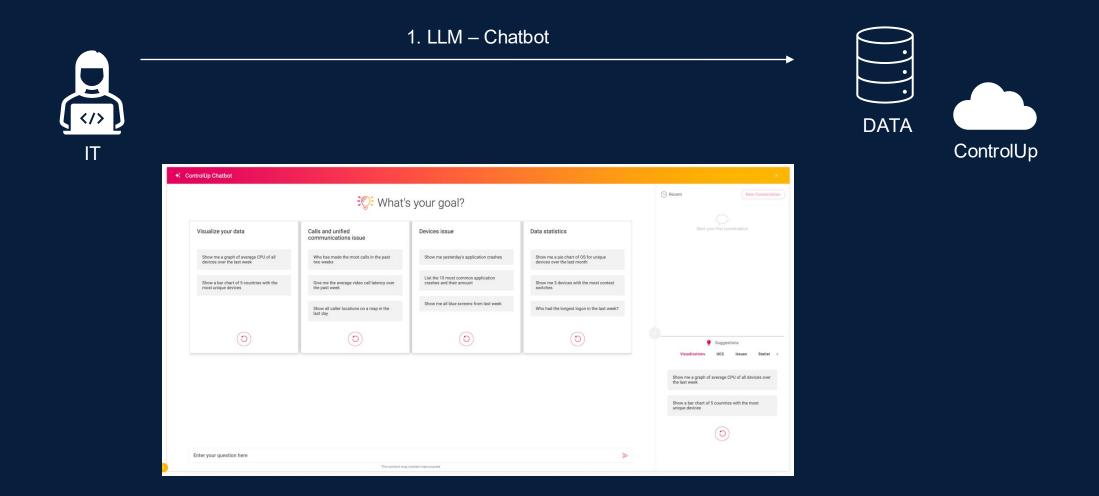

#### 1. LLM – Chatbot 2. Al Insights

3. Al suggested Configuration / remediations