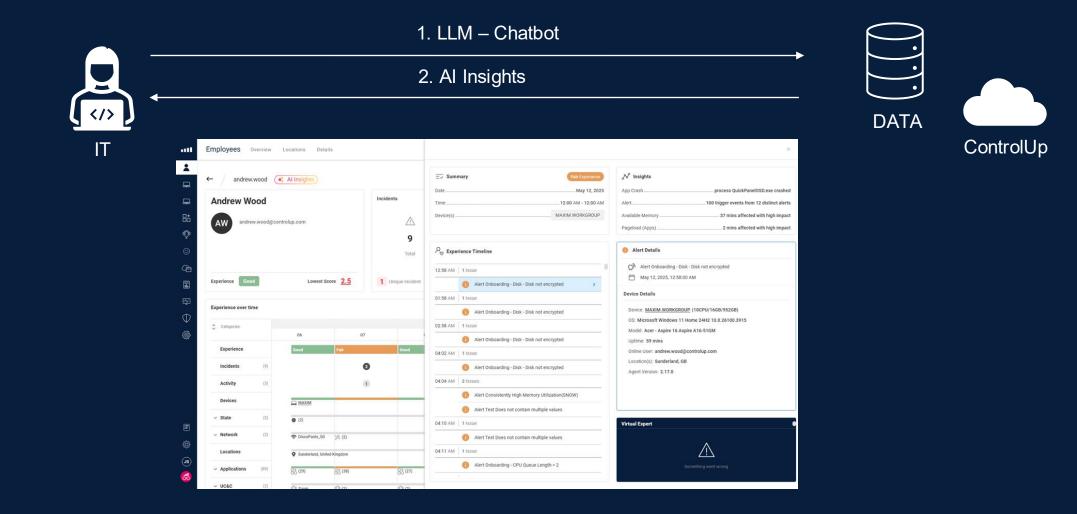

#### 1. LLM – Chatbot 2. Al Insights

3. Al suggested Configuration / remediations