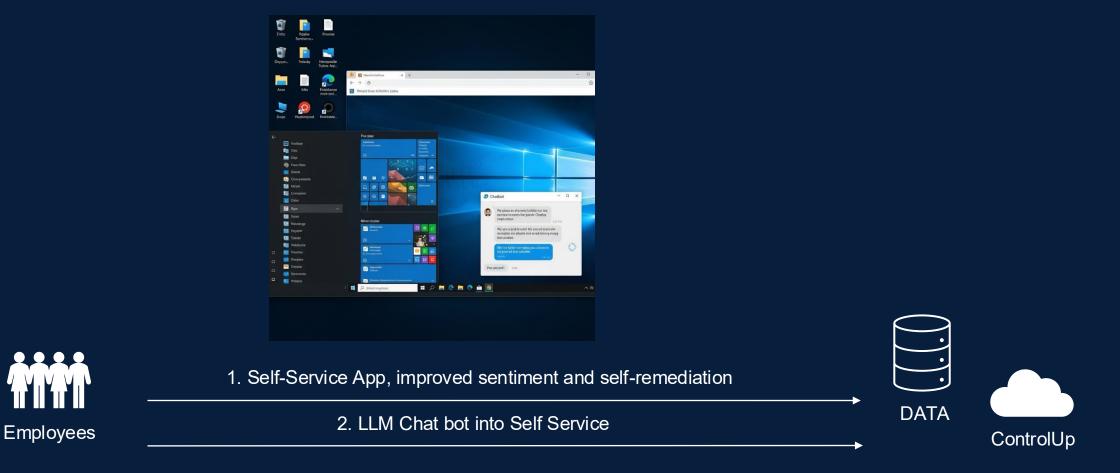

#### 1. LLM – Chatbot 2. Al Insights

3. Al suggested Configuration / remediations