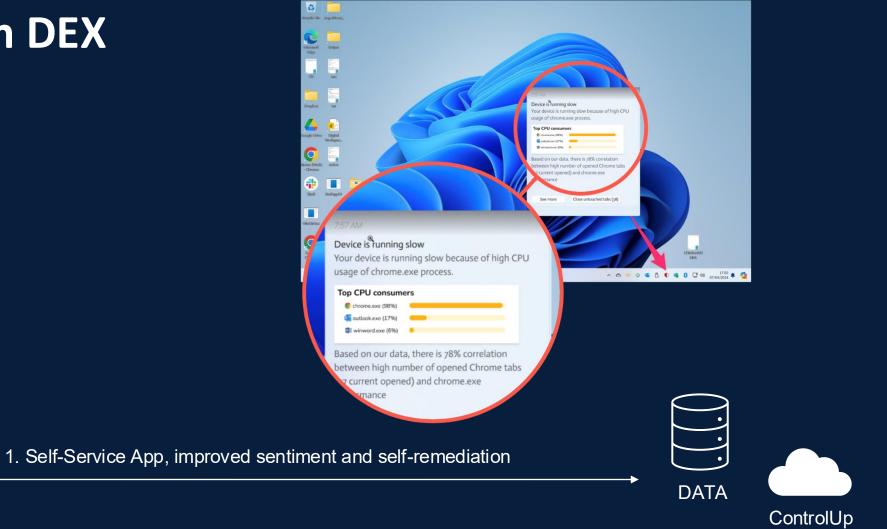

#### 1. LLM – Chatbot 2. Al Insights

3. Al suggested Configuration / remediations